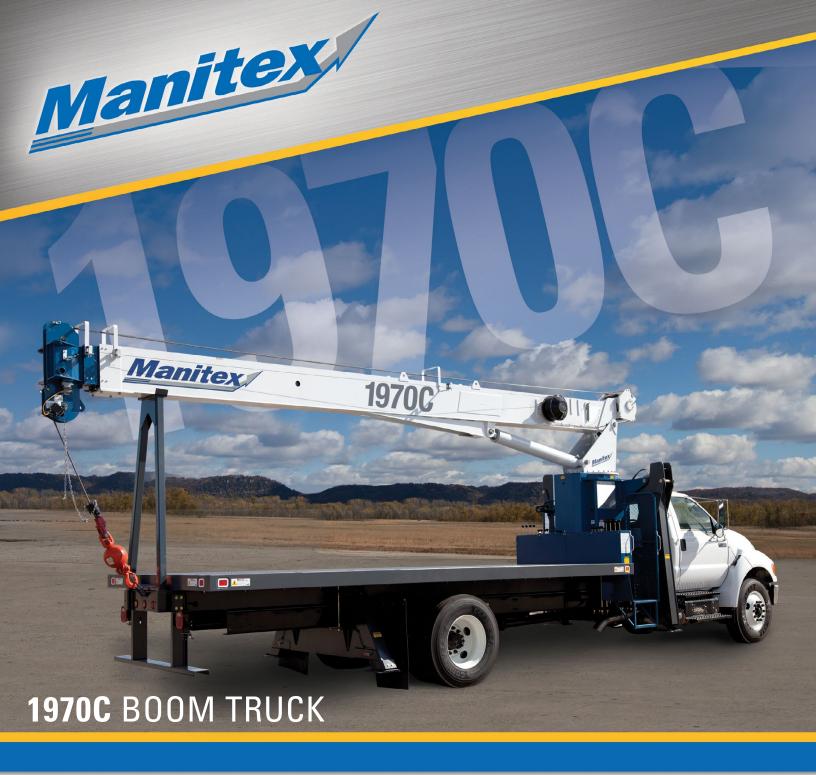

## **MAXIMIZE RENTAL USE AND VALUE**

The 1970C boom truck strikes the perfect balance between the three things customers tell us they care about most in a rental crane: features and cost and ease of use.

It's one of the highest-capacity cranes available on a 4x2 chassis, yet it's competitively priced and packed with standard features designed to save time and money.

Key features include a two-speed planetary hoist that lets operators can change line speed on the fly, and self-lubricating boom slider pads to minimize maintenance costs.

### 1970C at a Glance

Rated capacity: 19-ton (17 mt)

Max. boom length: 70 ft. (7.74 m)

Max. tip height: 80.7 ft. (10 m)