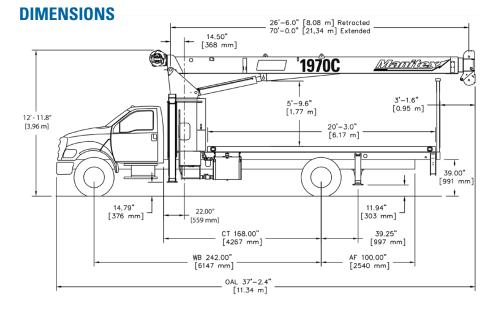

### 1970C at a Glance

Rated capacity: 19-ton (17 mt)

Max. boom length: 70 ft. (7.74 m)

Max. tip height: 80.7 ft. (10 m)

#### **CRANE WEIGHT**

Gross vehicle weight (less jib): 27,750 lbs. (12,587 kg)