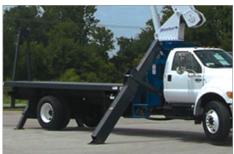

## **MAXIMIZE RENTAL USE AND VALUE**

The 1970C boom truck strikes the perfect balance between the three things customers tell us they care about most in a rental crane: features and cost and ease of use.

It's one of the highest-capacity cranes available on a 4x2 chassis, yet it's competitively priced and packed with standard features designed to save time and money.

Key features include a two-speed planetary hoist that lets operators can change line speed on the fly, and self-lubricating boom slider pads to minimize maintenance costs.

### 1970C at a Glance

Rated capacity: 19-ton (17 mt)

Max. boom length: 70 ft. (7.74 m)

Max. tip height: 80.7 ft. (10 m)