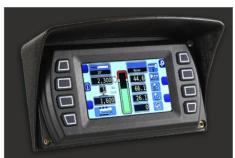

#### **USER-FRIENDLY CONTROLS**

Dual operator stations are equipped with engine start/stop, foot throttle, signal horn, boom angle indicator, load chart and range diagram.

#### LOAD MOMENT INDICATOR

The load-moment indicator sounds a warning and shuts down the machine when lift limitations are about to be exceeded.