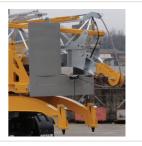

### Easy and Fast erection

- Generator embended with remote start
- Fast erection with permanent ballasts
- Hydraulic leveling
- Improved erection check

## High jobsite accessibility

- · Large manoeuvrability with the steering chassis
- Variable ballast radius
- Steering axles +/- 20°