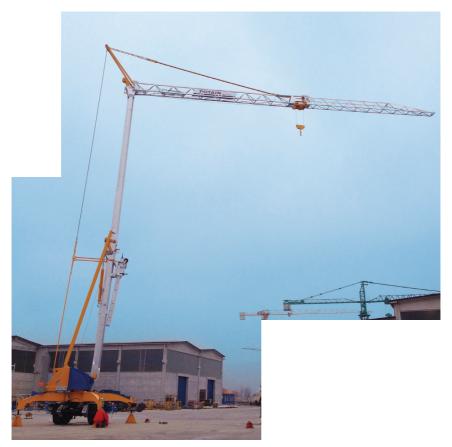

# IGO M 14 The new standard Igo M

Come and see the video

### **Main features**

- 19 m hook height (+3 m)
- 1800 kg maximum load
- 22 m maximum jib radius
- 600 kg load at jib noise

# Performance in operation

- 19 m hook height, 1.8 maximum load, 600 kg @ 22m
- Strong load curve
- Multiple jib positions : raised (2 positions) and folded jib