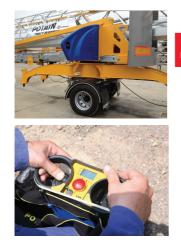

### Easy and Fast erection

- Generator embended with remote start
- Fast erection with permanent ballasts
- Hydraulic leveling
- Improved erection check

#### Versatility

- 2 energy options for : 230 v or 400 v
- Adjustable Tow bar or 5th wheel

• Availability in 25 km/h or 80 km/h