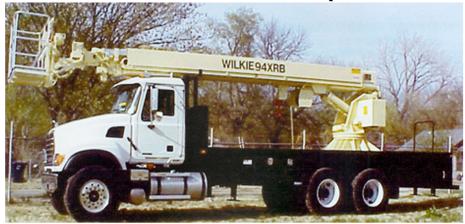

# **Model 94XRB Hi-Performance Multi-Purpose Lift**

# TOTAL HYDRAULIC JOYSTICK BASKET CONTROLS PROPORTIONAL BASE CONTROLS 5000# LIFT WINCH 400# JIB WINCH

**ROTATING BASKET** 