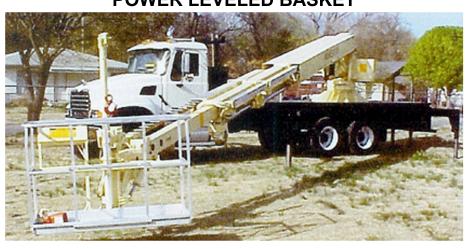

## POWER LEVELED BASKET

# **Standard Features**

Power Leveling and Rotating 2 man aluminum 24" X 60" basket All functions pressure reliefed for a balanced system. Joystick proportional controls in basket Hydraulic powered self-leveling basket