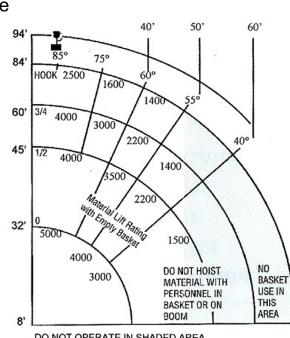

### **MINIMUM TRUCK SPECIFICATIONS:**

14,000 Lb. Front Axle, 34,000 Rear Tandem Axles 48,000 G.V.W.:169" CA: 241"WB

Truck Frame - 2,000,000 RBM

Front and Rear outrigger stabilizers required

DO NOT OPERATE IN SHADED AREA

Use 2-Part load lines for loads over 3,500 lbs Do not hoist material with personnel in basket except with jib winch.

Basket Capacity 600 lbs., 89' floor to ground.