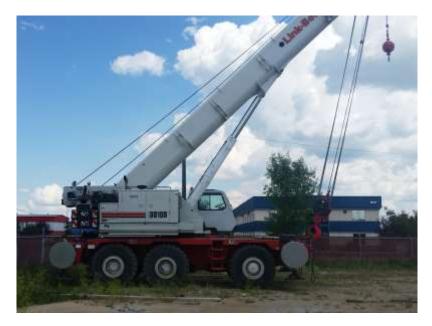

## **Stock No. J7K0-1872** 2010 Link-Belt RTC-80100 Series II **100 Ton Rough Terrain Crane Standard Features**

- 40-150 ft (12.2-45.7 m) five section boom
- 24,000 lbs (10 886 kg) of counterweight
- 21,022 lbs (9 535.4 kg) maximum winch line pull
- 431 fpm (131.4 m/min) maximum winch line speed
- Six hydrostatic wheel motors
- Hook block and ball
- 23.5R25 tires

## **Key Features**

- Full power boom with market-leading capacity for its class
- > Counterweight consists of modular-style counterweights for multiple transport and lift scenarios
- Boom wear pads have Teflon pucks that lubricate the boom sections (No grease)
- Next generation operator's cab with improved visibility and ergonomics
- Proven six-wheel hydrostatic drive with fully independent hydraulic suspension
- 4-mode steering controlled from the steering wheel
- Full-length flat deck with integrated steps and handholds
- Large swing out engine hood doors for ease of service