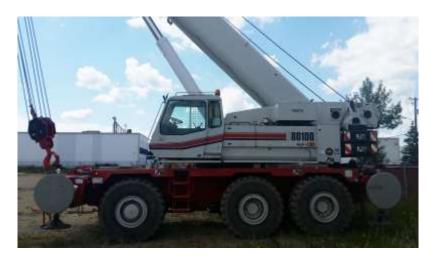

## **Stock No. J7K0-1872** 2010 Link-Belt RTC-80100 Series II **100 Ton Rough Terrain Crane Standard Features**

- 40-150 ft (12.2-45.7 m) five section boom
- 24,000 lbs (10 886 kg) of counterweight
- 21,022 lbs (9 535.4 kg) maximum winch line pull
- 431 fpm (131.4 m/min) maximum winch line speed
- Six hydrostatic wheel motors
- Hook block and ball
- 23.5R25 tires

## **Key Features**

- Full power boom with market-leading capacity for its class
- > Counterweight consists of modular-style counterweights for multiple transport and lift scenarios
- Boom wear pads have Teflon pucks that lubricate the boom sections (No grease)
- Next generation operator's cab with improved visibility and ergonomics
- Proven six-wheel hydrostatic drive with fully independent hydraulic suspension
- 4-mode steering controlled from the steering wheel
- Full-length flat deck with integrated steps and handholds
- Large swing out engine hood doors for ease of service