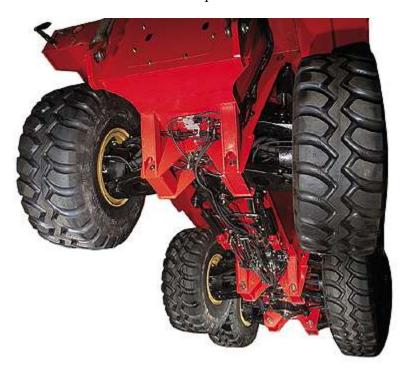

## **Key Features**

- Full power boom with market-leading capacity for its class
- > Counterweight consists of modular-style counterweights for multiple transport and lift scenarios
- Boom wear pads have Teflon pucks that lubricate the boom sections (No grease)
- Next generation operator's cab with improved visibility and ergonomics
- Proven six-wheel hydrostatic drive with fully independent hydraulic suspension
- 4-mode steering controlled from the steering wheel
- Full-length flat deck with integrated steps and handholds
- Large swing out engine hood doors for ease of service