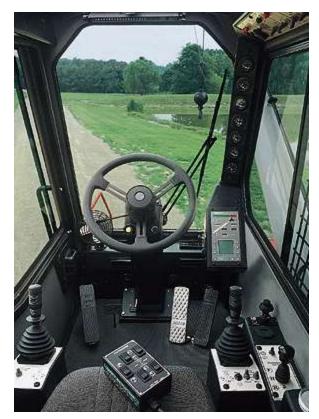

## **Key Features**

- Full power boom with market-leading capacity for its class
- > Counterweight consists of modular-style counterweights for multiple transport and lift scenarios
- Boom wear pads have Teflon pucks that lubricate the boom sections (No grease)
- Next generation operator's cab with improved visibility and ergonomics
- Proven six-wheel hydrostatic drive with fully independent hydraulic suspension
- 4-mode steering controlled from the steering wheel
- Full-length flat deck with integrated steps and handholds
- Large swing out engine hood doors for ease of service