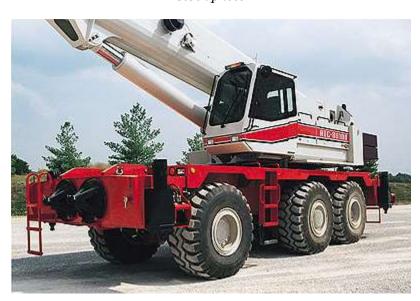

## **Stock No. J7K0-1872** 2010 Link-Belt RTC-80100 Series II **100 Ton Rough Terrain Crane Standard Features**

- 40-150 ft (12.2-45.7 m) five section boom
- 24,000 lbs (10 886 kg) of counterweight
- 21,022 lbs (9 535.4 kg) maximum winch line pull
- 431 fpm (131.4 m/min) maximum winch line speed
- Six hydrostatic wheel motors
- Hook block and ball
- 23.5R25 tires

## **Key Features**

- Full power boom with market-leading capacity for its class
- > Counterweight consists of modular-style counterweights for multiple transport and lift scenarios
- Boom wear pads have Teflon pucks that lubricate the boom sections (No grease)
- Next generation operator's cab with improved visibility and ergonomics
- Proven six-wheel hydrostatic drive with fully independent hydraulic suspension
- 4-mode steering controlled from the steering wheel
- Full-length flat deck with integrated steps and handholds
- Large swing out engine hood doors for ease of service