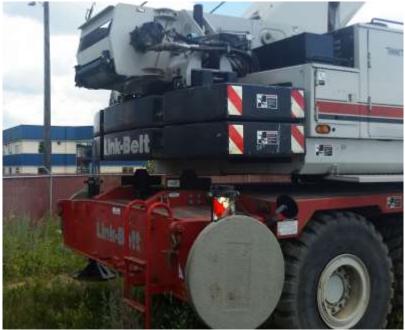

## **Stock No. J7K0-1872** 2010 Link-Belt RTC-80100 Series II **100 Ton Rough Terrain Crane Standard Features**

- 40-150 ft (12.2-45.7 m) five section boom
- 24,000 lbs (10 886 kg) of counterweight
- 21,022 lbs (9 535.4 kg) maximum winch line pull
- 431 fpm (131.4 m/min) maximum winch line speed
- Six hydrostatic wheel motors
- Hook block and ball
- 23.5R25 tires

## **Key Features**

- Full power boom with market-leading capacity for its class
- > Counterweight consists of modular-style counterweights for multiple transport and lift scenarios
- Boom wear pads have Teflon pucks that lubricate the boom sections (No grease)
- Next generation operator's cab with improved visibility and ergonomics
- Proven six-wheel hydrostatic drive with fully independent hydraulic suspension
- 4-mode steering controlled from the steering wheel
- Full-length flat deck with integrated steps and handholds
- Large swing out engine hood doors for ease of service