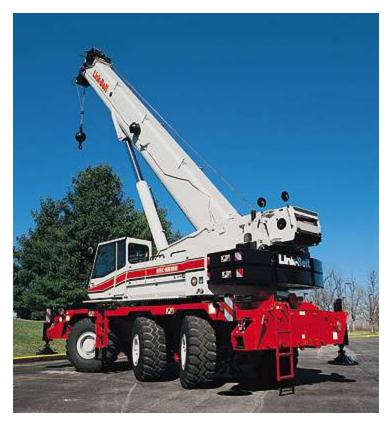

## **Stock No. J7K0-1872** 2010 Link-Belt RTC-80100 Series II **100 Ton Rough Terrain Crane Standard Features**

- 40-150 ft (12.2-45.7 m) five section boom
- 24,000 lbs (10 886 kg) of counterweight
- 21,022 lbs (9 535.4 kg) maximum winch line pull
- 431 fpm (131.4 m/min) maximum winch line speed
- Six hydrostatic wheel motors
- Hook block and ball
- 23.5R25 tires

## **Key Features**

- Full power boom with market-leading capacity for its class
- > Counterweight consists of modular-style counterweights for multiple transport and lift scenarios
- Boom wear pads have Teflon pucks that lubricate the boom sections (No grease)
- Next generation operator's cab with improved visibility and ergonomics
- Proven six-wheel hydrostatic drive with fully independent hydraulic suspension
- 4-mode steering controlled from the steering wheel
- Full-length flat deck with integrated steps and handholds
- Large swing out engine hood doors for ease of service