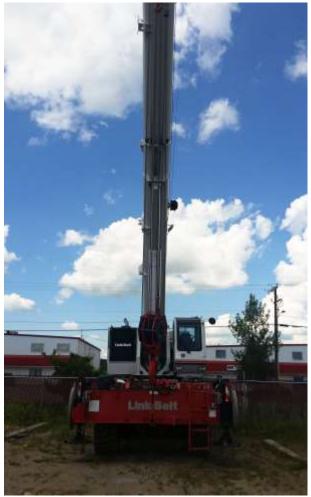

## **Stock No. J7K0-1872** 2010 Link-Belt RTC-80100 Series II **100 Ton Rough Terrain Crane Standard Features**

- 40-150 ft (12.2-45.7 m) five section boom
- 24,000 lbs (10 886 kg) of counterweight
- 21,022 lbs (9 535.4 kg) maximum winch line pull
- 431 fpm (131.4 m/min) maximum winch line speed
- Six hydrostatic wheel motors
- Hook block and ball
- 23.5R25 tires

## **Key Features**

- Full power boom with market-leading capacity for its class
- > Counterweight consists of modular-style counterweights for multiple transport and lift scenarios
- Boom wear pads have Teflon pucks that lubricate the boom sections (No grease)
- Next generation operator's cab with improved visibility and ergonomics
- Proven six-wheel hydrostatic drive with fully independent hydraulic suspension
- 4-mode steering controlled from the steering wheel
- Full-length flat deck with integrated steps and handholds
- Large swing out engine hood doors for ease of service